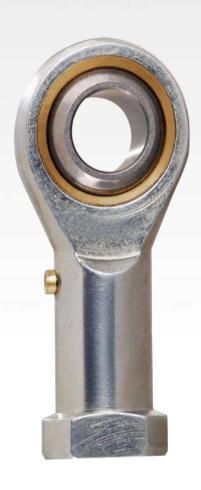

# BECAUSE WE ARE FOCUSED WE ARE PROFESSIONAL

We are committed to providing competitive bearing products and OEM services to global customers.

**Rod End Bearing** 

### **Bearing Series:**

SI...E series, SI...ES series

S1···C

|                        |    | Dimensions (mm) |    |      |     |         |           |      |     |      |      |     |      |      |      |      |      |
|------------------------|----|-----------------|----|------|-----|---------|-----------|------|-----|------|------|-----|------|------|------|------|------|
| Bearing<br>designation | d  | d1              | В  | r1s  | α   | d3      | <b>c1</b> | d2   | h   | l1   | 12   | h1  | 13   | 14   | 15   | d4   | d5   |
|                        |    | min.            |    | min. | *   |         | max.      | max. |     | min. | max. |     | min. | max. | max. | max. | max. |
| SIJK5C                 | 5  | 7.7             | 8  | 0.3  | 4°  | M5      | 7.5       | 18   | 33  | 19   | 42   | 27  | 8    | 36   | 4    | 9    | 12   |
| SIJK6C                 | 8  | 8.9             | 9  | 0.3  | 9°  | M6      | 7.5       | 20   | 36  | 21   | 46   | 30  | 9    | 40   | 5    | 10   | 13   |
| SIJK8C                 | 8  | 10.3            | 12 | 0.3  | 12° | M8      | 9.5       | 24   | 42  | 25   | 54   | 36  | 12   | 48   | 5    | 12.5 | 16   |
| SIJK10C                | 10 | 12.9            | 14 | 0.6  | 10° | M10     | 11.5      | 30   | 48  | 28   | 63   | 43  | 15   | 58   | 6.5  | 15   | 19   |
| SIJK12C                | 12 | 15.4            | 16 | 0.6  | 12° | M12     | 12.5      | 34   | 54  | 32   | 71   | 50  | 18   | 67   | 6.5  | 17.5 | 22   |
| SIJK14C                | 14 | 16.8            | 19 | 0.6  | 14° | M14     | 14.5      | 38   | 60  | 36   | 79   | 57  | 21   | 76   | 8    | 20   | 25   |
| SIJK16C                | 16 | 19.3            | 21 | 0.6  | 14° | M16     | 15.5      | 42   | 66  | 37   | 87   | 64  | 24   | 85   | 8    | 22   | 27   |
| SIJK18C                | 18 | 21.8            | 23 | 0.6  | 13° | M18×1.5 | 17.5      | 46   | 72  | 41   | 95   | 71  | 27   | 94   | 10   | 25   | 31   |
| SIJK20C                | 20 | 24.3            | 25 | 0.6  | 14° | M20×1.5 | 18.5      | 50   | 78  | 45   | 103  | 77  | 30   | 102  | 10   | 27.5 | 34   |
| SIJK22C                | 22 | 25.8            | 28 | 0.6  | 14° | M22×1.5 | 21        | 56   | 84  | 48   | 112  | 84  | 33   | 112  | 12   | 30   | 37   |
| SIJK25C                | 25 | 29.5            | 31 | 0.6  | 14° | M24×2.0 | 23        | 60   | 94  | 55   | 124  | 94  | 36   | 124  | 12   | 33.5 | 42   |
| SIJK28C                | 28 | 32.2            | 35 | 0.6  | 14° | M27×2.0 | 26        | 66   | 103 | 62   | 136  | 103 | 41   | 136  | 14   | 37   | 46   |
| SIJK30C                | 30 | 34.8            | 37 | 0.6  | 15° | M30×2.0 | 27        | 70   | 110 | 66   | 145  | 110 | 45   | 145  | 15   | 40   | 50   |