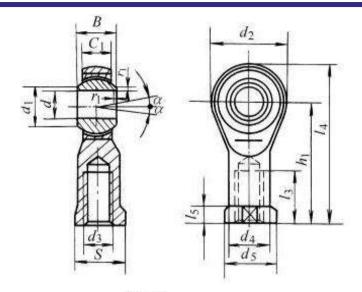

### **Bearing Series:**

SI...E series, SI...ES series

S1···C

|                        |    | Dimensions (mm) |    |      |     |         |           |      |     |      |      |     |      |      |      |      |      |
|------------------------|----|-----------------|----|------|-----|---------|-----------|------|-----|------|------|-----|------|------|------|------|------|
| Bearing<br>designation | d  | d1              | В  | r1s  | α   | d3      | <b>c1</b> | d2   | h   | l1   | 12   | h1  | 13   | 14   | 15   | d4   | d5   |
|                        |    | min.            |    | min. | *   |         | max.      | max. |     | min. | max. |     | min. | max. | max. | max. | max. |
| SIJK5C                 | 5  | 7.7             | 8  | 0.3  | 4°  | M5      | 7.5       | 18   | 33  | 19   | 42   | 27  | 8    | 36   | 4    | 9    | 12   |
| SIJK6C                 | 8  | 8.9             | 9  | 0.3  | 9°  | M6      | 7.5       | 20   | 36  | 21   | 46   | 30  | 9    | 40   | 5    | 10   | 13   |
| SIJK8C                 | 8  | 10.3            | 12 | 0.3  | 12° | M8      | 9.5       | 24   | 42  | 25   | 54   | 36  | 12   | 48   | 5    | 12.5 | 16   |
| SIJK10C                | 10 | 12.9            | 14 | 0.6  | 10° | M10     | 11.5      | 30   | 48  | 28   | 63   | 43  | 15   | 58   | 6.5  | 15   | 19   |
| SIJK12C                | 12 | 15.4            | 16 | 0.6  | 12° | M12     | 12.5      | 34   | 54  | 32   | 71   | 50  | 18   | 67   | 6.5  | 17.5 | 22   |
| SIJK14C                | 14 | 16.8            | 19 | 0.6  | 14° | M14     | 14.5      | 38   | 60  | 36   | 79   | 57  | 21   | 76   | 8    | 20   | 25   |
| SIJK16C                | 16 | 19.3            | 21 | 0.6  | 14° | M16     | 15.5      | 42   | 66  | 37   | 87   | 64  | 24   | 85   | 8    | 22   | 27   |
| SIJK18C                | 18 | 21.8            | 23 | 0.6  | 13° | M18×1.5 | 17.5      | 46   | 72  | 41   | 95   | 71  | 27   | 94   | 10   | 25   | 31   |
| SIJK20C                | 20 | 24.3            | 25 | 0.6  | 14° | M20×1.5 | 18.5      | 50   | 78  | 45   | 103  | 77  | 30   | 102  | 10   | 27.5 | 34   |
| SIJK22C                | 22 | 25.8            | 28 | 0.6  | 14° | M22×1.5 | 21        | 56   | 84  | 48   | 112  | 84  | 33   | 112  | 12   | 30   | 37   |
| SIJK25C                | 25 | 29.5            | 31 | 0.6  | 14° | M24×2.0 | 23        | 60   | 94  | 55   | 124  | 94  | 36   | 124  | 12   | 33.5 | 42   |
| SIJK28C                | 28 | 32.2            | 35 | 0.6  | 14° | M27×2.0 | 26        | 66   | 103 | 62   | 136  | 103 | 41   | 136  | 14   | 37   | 46   |
| SIJK30C                | 30 | 34.8            | 37 | 0.6  | 15° | M30×2.0 | 27        | 70   | 110 | 66   | 145  | 110 | 45   | 145  | 15   | 40   | 50   |